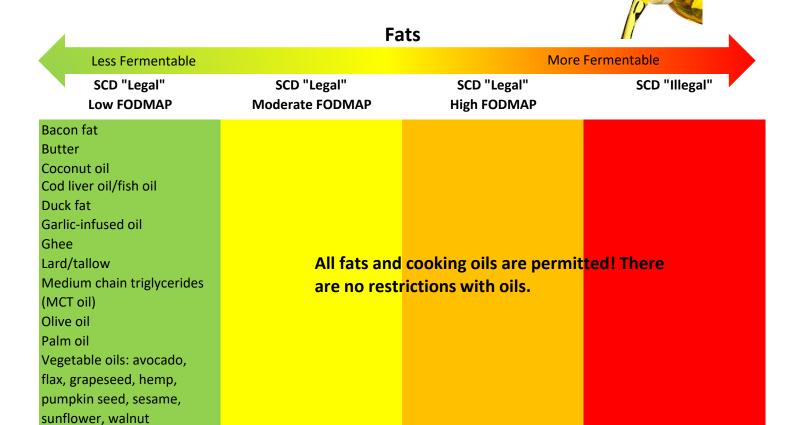

--------------------------------------------------------|--------------------------------|---------------------------------------------------------|-----------------------------------------------------------------------|
| SCD "Legal"<br>Low FODMAP                                                                                                 | SCD "Legal"<br>Moderate FODMAP | SCD "Legal"<br>High FODMAP                              | SCD "Illegal"                                                         |
| Bacon without sugar Broth, homemade with meat or marrow bones Beef Eggs Fish Game Lamb Pork Poultry Shellfish Organ meats | Mostly all prote               | Bacon with high fructose corn syrup  ins are permitted! | Deli/processed meats with sugar, carrageenan, nitrates, and additives |



#### Sugars/Sweeteners More Fermentable Less Fermentable SCD "Legal" SCD "Legal" SCD "Illegal" SCD "Legal" Low FODMAP **Moderate FODMAP High FODMAP** Honey 1/2 tsp Honey 1 tsp Agave Barley malt syrup Maple syrup 2 tbsp Coconut sugar 2 tsp Coconut sugar 3 tsp Brown rice syrup Stevia, pure: no inulin or Fructose, powdered Cane sugar xylitol or erythritol Honey 1 tbsp Sucrose (table sugar) Coconut sugar 1 tsp High-fructose corn syrup Sucralose Molasses Pylols: isomalt, erythritol, mannitol, sorbitol, xylitol anything ending in -ol

**Note:** Consume no more than 2 Tbsp honey per day.



#### **Seasonings/Condiments**

| Less Fermentable